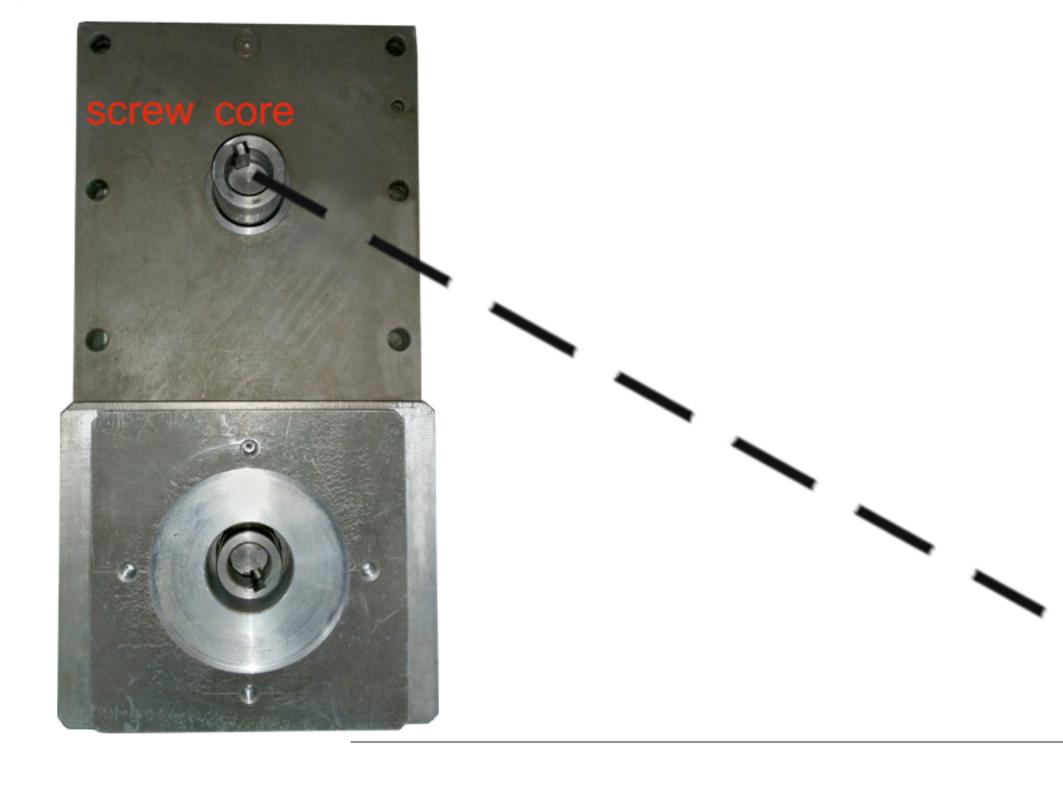

base without reducer motor mounted

driving box supply power from reducer motor to electro mast.

Fix the mast and reducer motor base to ensure the stability when they are working.

8.

electro mast trapezoid screw

Driving box transports the power from reducer motor to trapezoid screw, the rotating of screw drives the elevation and subsidencei of electro screw mechanical mast.

upside

Base Mounting Dimension of MEE-90\*7