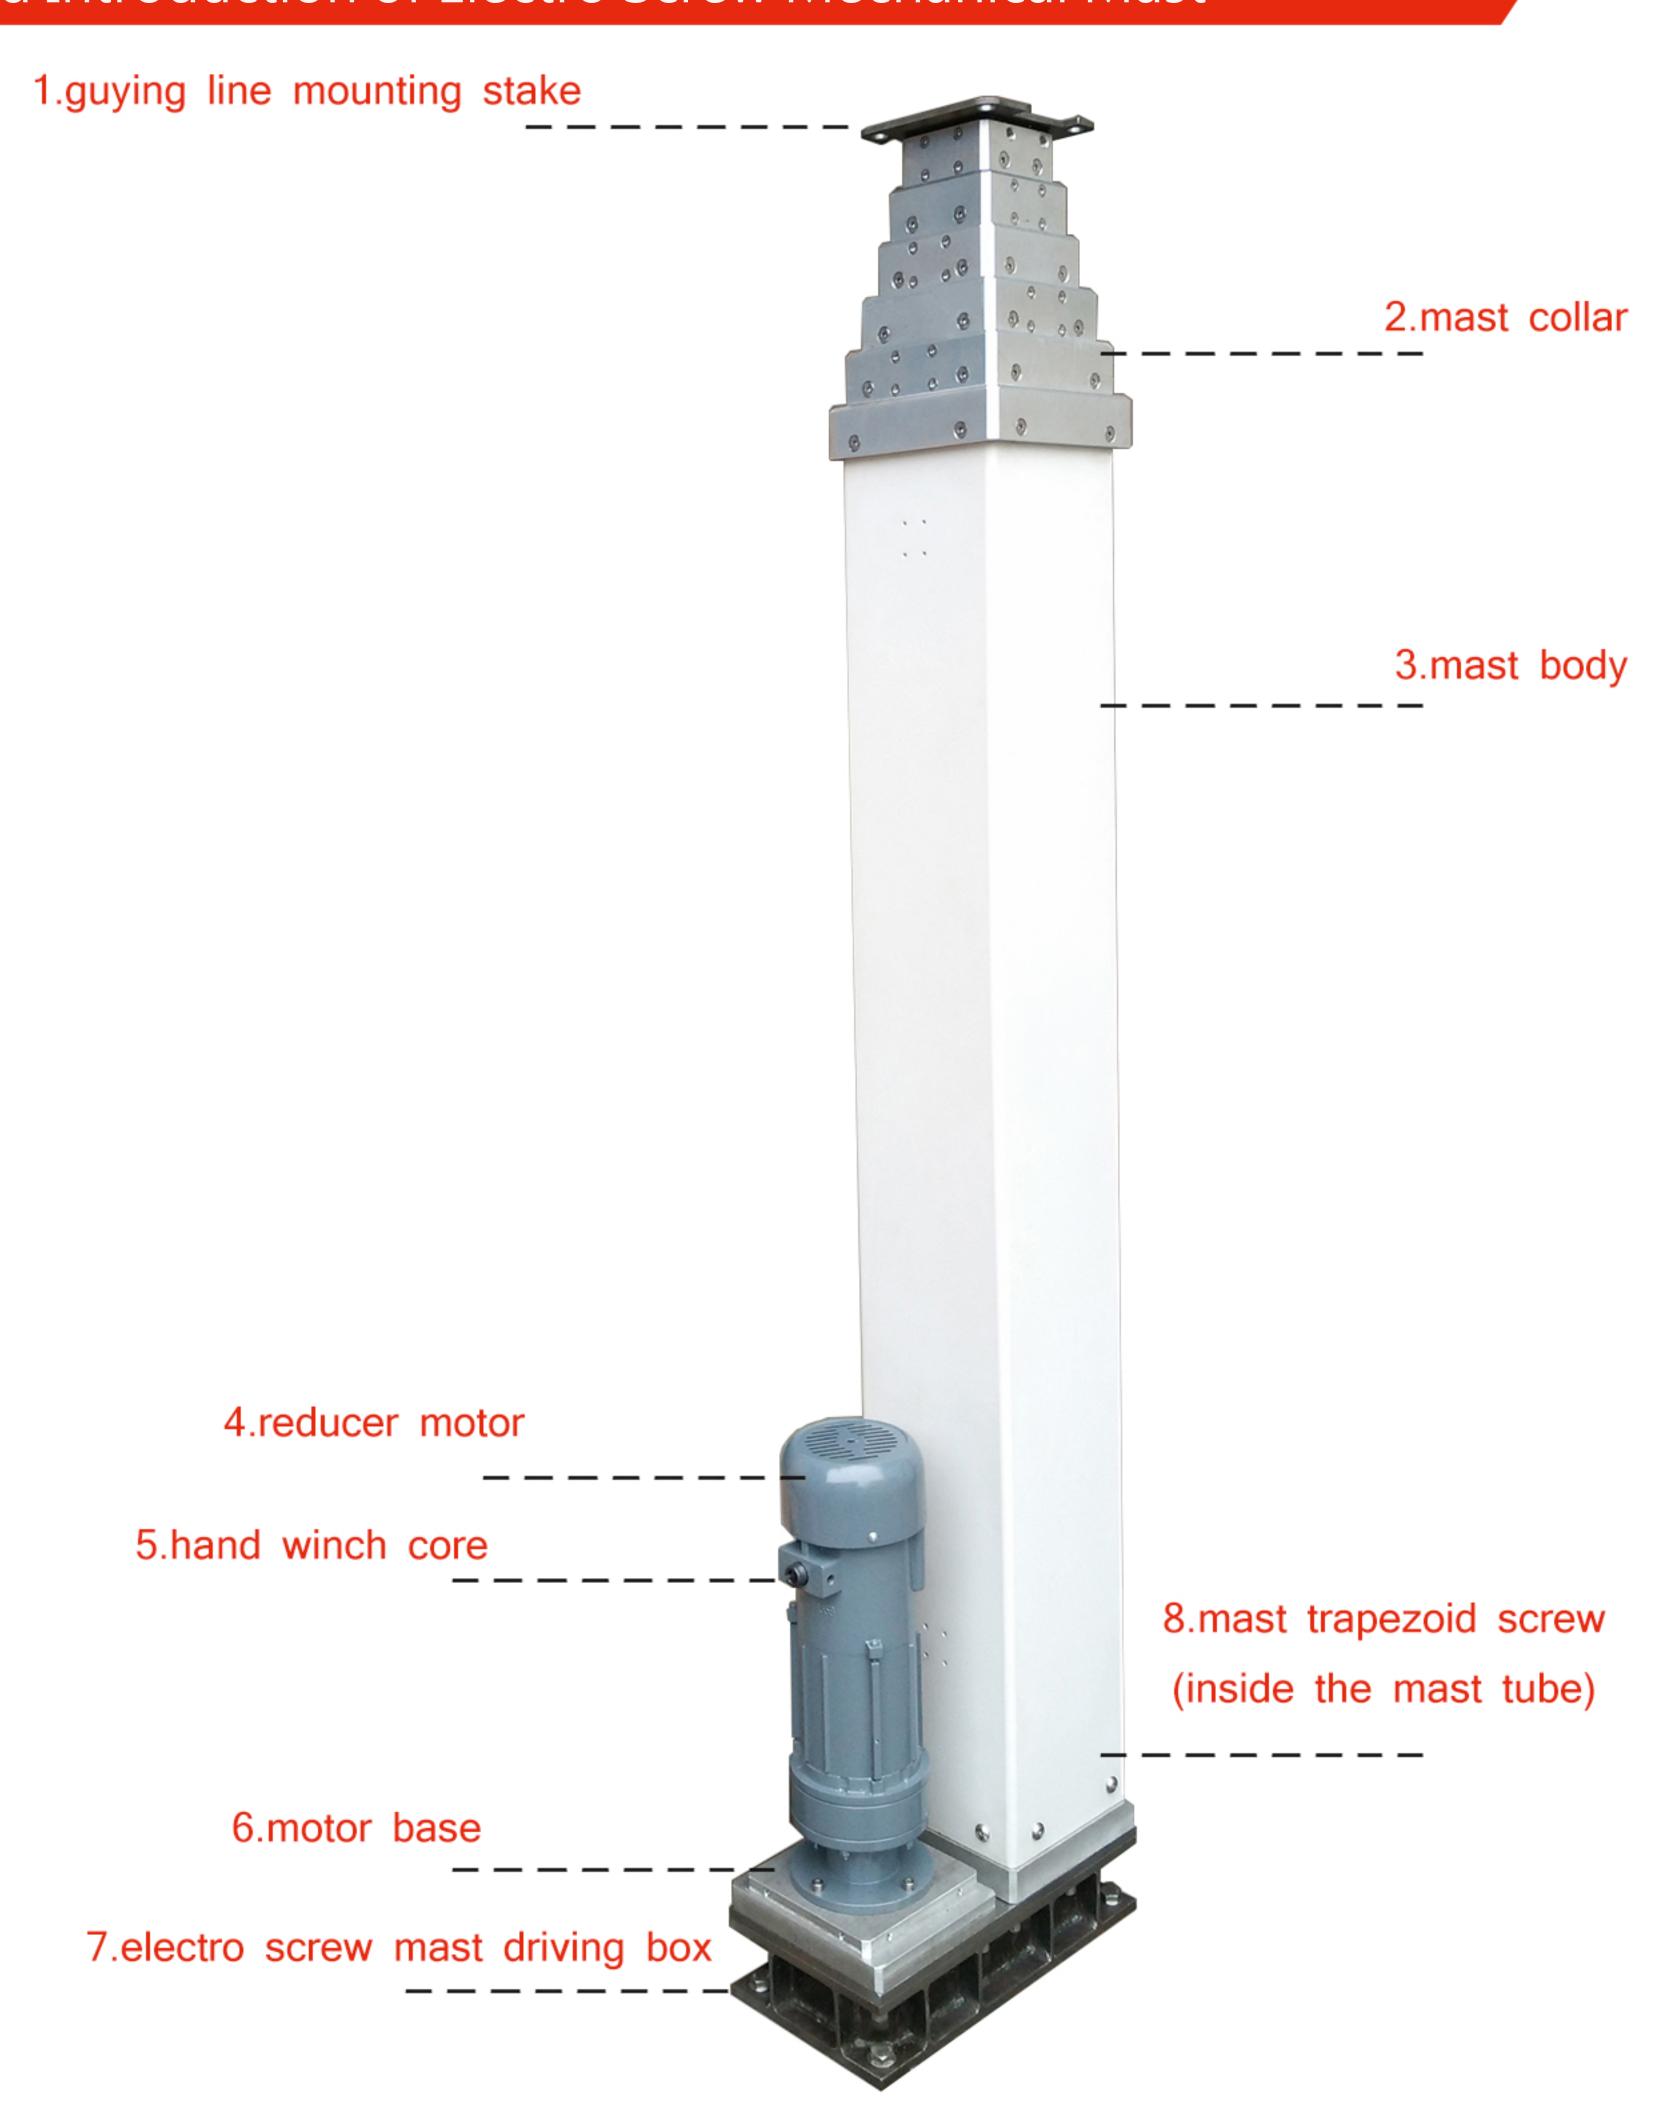

## Detailed Introduction of Electro Screw Mechanical Mast

1.

1×4 guying lines (1layer
4 ways) mounted
stake,improvnig the
mast payload capacity
greatly!

Wire ropes and pulley system built inside the mast collar to prevent from bad weather and extreme environment made the collar look more smooth.

Sand blasting, anodized against corrosion and acid rain.

3.

We exclusivly use alloy aluminum 6005T5 to build the mast body and cloar, the strength and hardness of this material is much better than all our rival's.

Mast body is anodized, heat-treated harden coat and plastic

spraying

5. The reducer motor can be operated by winch when the power is out.

Cycloid reducer

Big transmission ratio

Efficient transmission

Compact construction and

small size

Few fault, long life

Smooth and reliable operation

Strong overload capacity

The machine uses a special

grease, suits temperature

-50 ° to 80 °

M8 screw to fixation alloy aluminum reducer motor base

base without reducer motor mounted

driving box supply power from reducer motor to electro mast.

Fix the mast and reducer motor base to ensure the stability when they are working.

8.

electro mast trapezoid screw

Driving box transports the power from reducer motor to trapezoid screw, the rotating of screw drives the elevation and subsidencei of electro screw mechanical mast.

upside

Base Mounting Dimension of MEE-90\*7