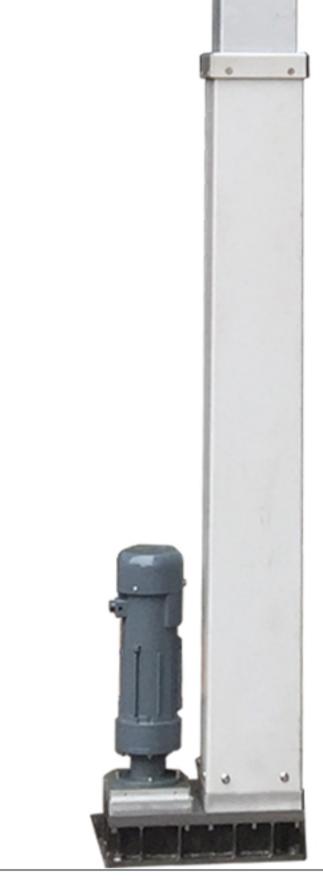

Mast body is anodized, heat-treated harden coat and plastic

spraying

5. The reducer motor can be operated by winch when the power is out.

Cycloid reducer

Big transmission ratio

Efficient transmission

Compact construction and

small size

Few fault, long life

Smooth and reliable operation

Strong overload capacity

The machine uses a special

grease, suits temperature

-50 ° to 80 °

M8 screw to fixation alloy aluminum reducer motor base

base without reducer motor mounted

driving box supply power from reducer motor to electro mast.

Fix the mast and reducer motor base to ensure the stability when they are working.

8.

electro mast trapezoid screw