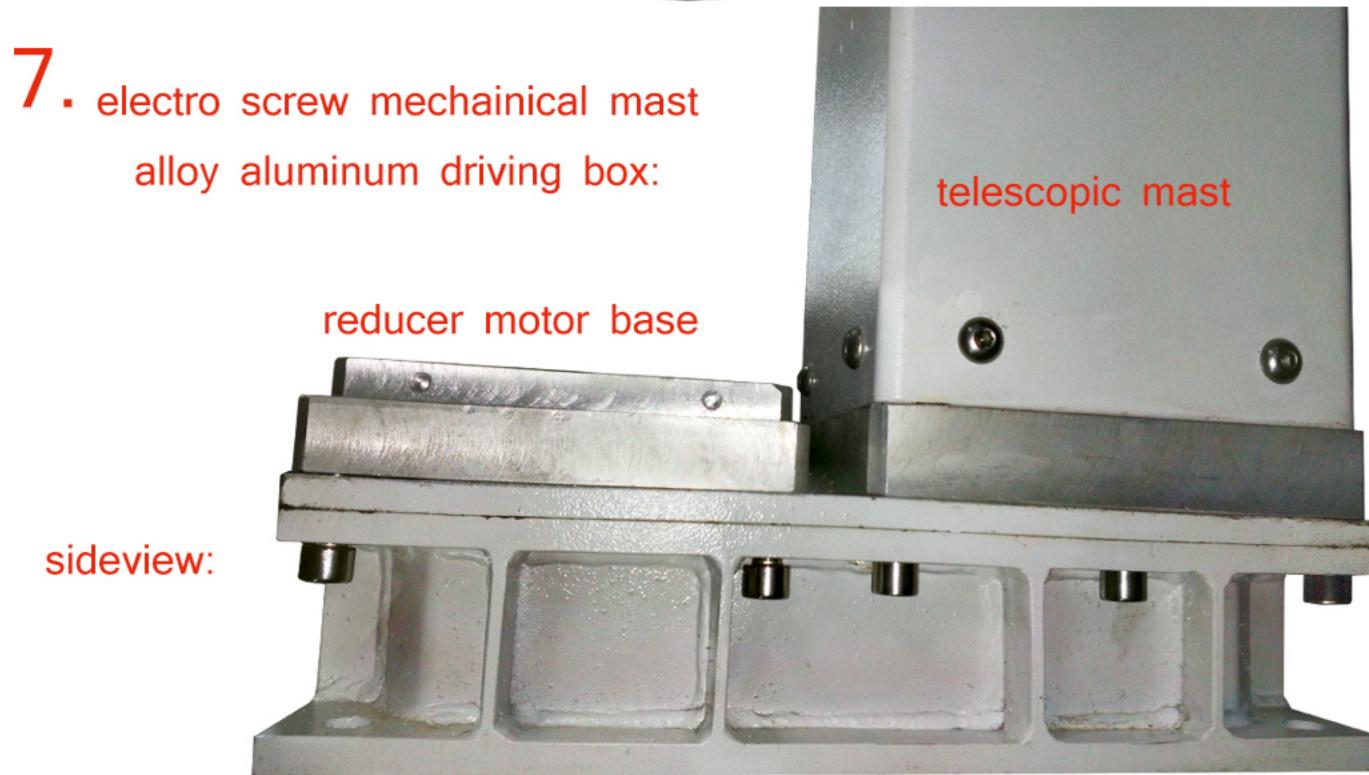

base without reducer motor mounted

driving box supply power from reducer motor to electro mast.

Fix the mast and reducer motor base to ensure the stability when they are working.

8.

electro mast trapezoid screw

Driving box transports the power from reducer motor to trapezoid screw, the rotating of screw drives the elevation and subsidencei of electro screw mechanical mast.

upside

Base Mounting Dimension of MEE-90\*7