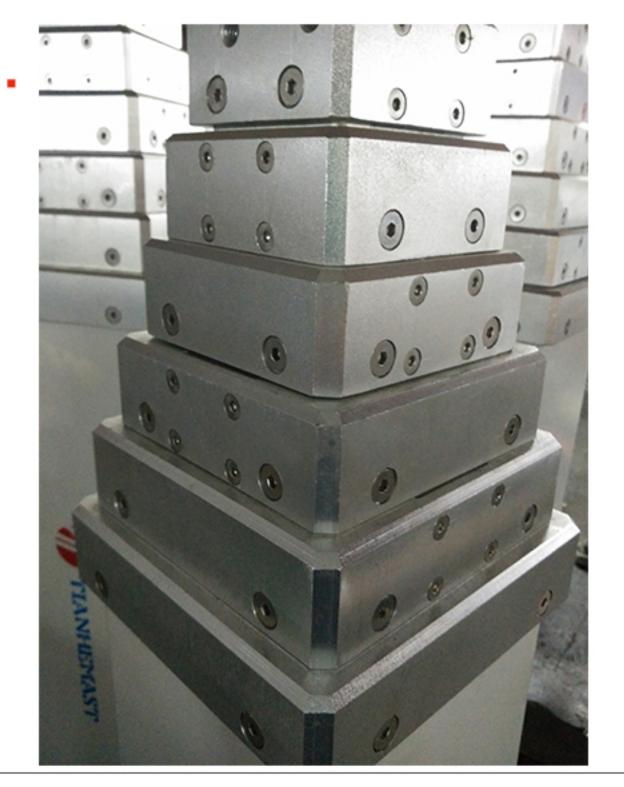

## Detailed Introduction of Electro Screw Mechanical Mast

1.

1×4 guying lines (1layer
4 ways) mounted
stake,improvnig the
mast payload capacity
greatly!

Wire ropes and pulley system built inside the mast collar to prevent from bad weather and extreme environment made the collar look more smooth.

Sand blasting, anodized against corrosion and acid rain.

3.

We exclusivly use alloy aluminum 6005T5 to build the mast body and cloar, the strength and hardness of this material is much better than all our rival's.