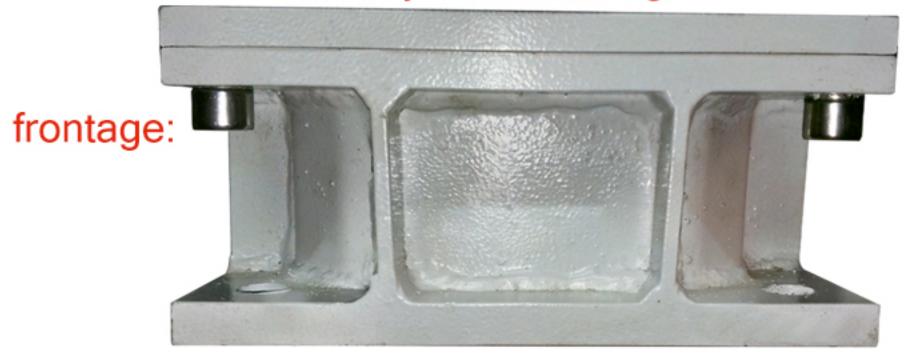

base without reducer motor mounted

driving box supply power from reducer motor to electro mast.

Fix the mast and reducer motor base to ensure the stability when they are working.

8.

electro mast trapezoid screw