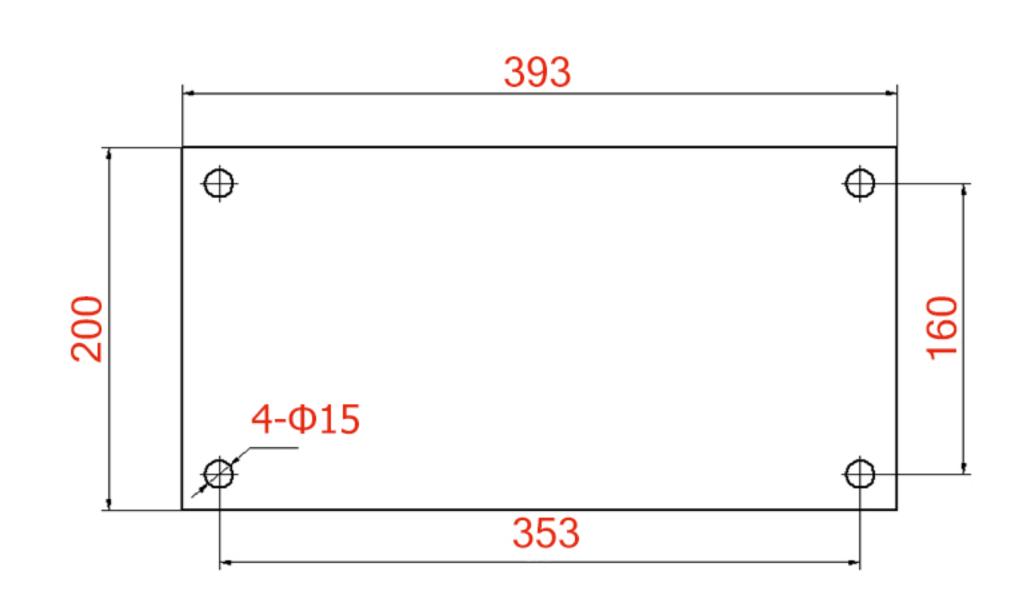

Driving box transports the power from reducer motor to trapezoid screw, the rotating of screw drives the elevation and subsidencei of electro screw mechanical mast.

upside

Base Mounting Dimension of MEE-90\*7