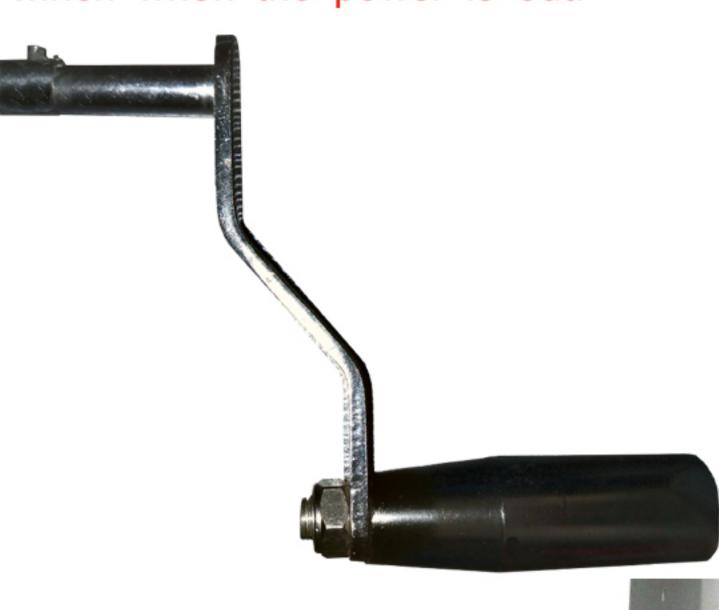

Mast body is anodized, heat-treated harden coat and plastic

spraying

5. The reducer motor can be operated by winch when the power is out.

Cycloid reducer

Big transmission ratio

Efficient transmission

Compact construction and