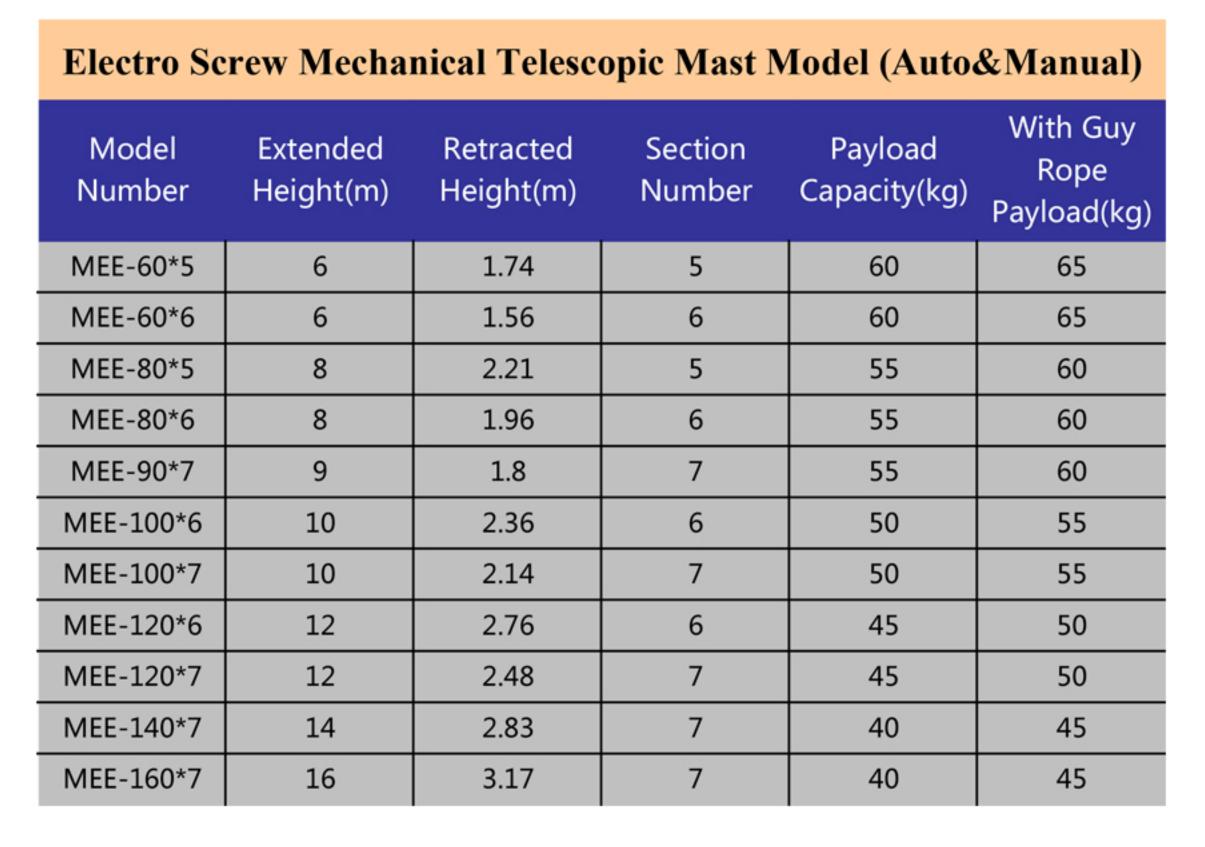

## Electro Screw Mechanical Telescopic Mast

MEE-90\*7 110kg payload capacity successfully tested without guy rope.We recommand the loading according to model table when practical operating

The Tianhe telescopic mast factory announces the development of high performanced electro screw mechanical telescoping mast is a revolutionary screw-drive mast in elevation industry.

Tianhe MEE is a more rugged version of the pneumatic and winch mechanical mast. The payload capacity of MEE-90\*7 can be easily up to 110 kg with guy rope.

The non-locking sections that is provided enhanced reed switch system to provide height read-out and control the mast tubes to the safety height from over extending.