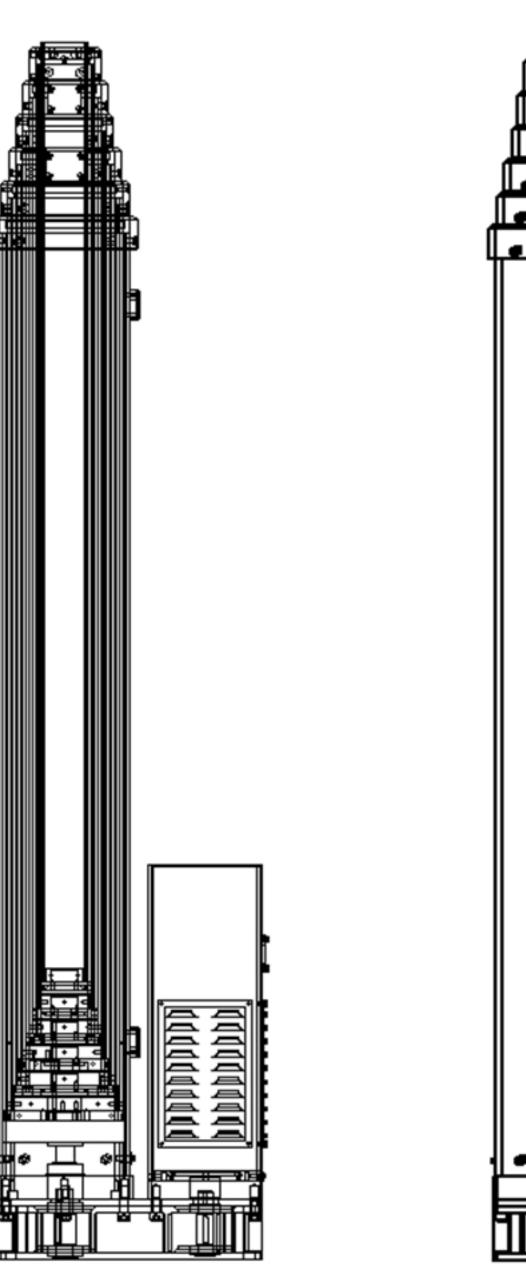

## Detailed Introduction of Electro Screw Mechanical Mast

1.

1×4 guying lines (1layer
4 ways) mounted
stake,improvnig the
mast payload capacity
greatly!

Wire ropes and pulley system built inside the mast collar to prevent from bad weather and extreme environment made the collar look more smooth.

base without reducer motor mounted

driving box supply power from reducer motor to electro mast.

Fix the mast and reducer motor base to ensure the stability when they are working.

8.

electro mast trapezoid screw

Driving box transports the power from reducer motor to trapezoid screw, the rotating of screw drives the elevation and subsidencei of electro screw mechanical mast.

upside

Base Mounting Dimension of MEE-90\*7